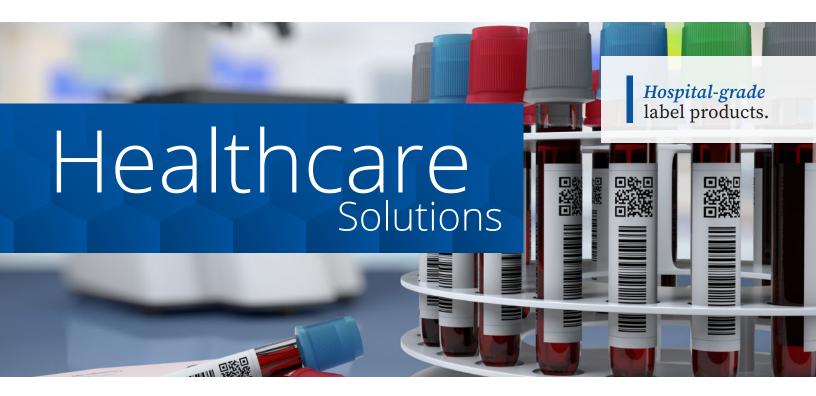

## **Labels For Medical Applications**

In healthcare, patient safety is the priority. It might surprise you to hear that labeling plays an important role in achieving this goal.

Labeling lets healthcare professionals in large organizations, such as hospitals, communicate effectively. Whether it's a doctor's office, lab, or emergency room, Chicago Tag & Label creates custom healthcare labels for dozens of applications.

## **Label Products for Healthcare**

Healthcare labels communicate important information to both doctors and patients, so high-quality standards must be met. All our healthcare labels are specially designed and printed with application in mind. That means that our label application experts will help you choose materials, inks, and adhesives specifically for your needs.