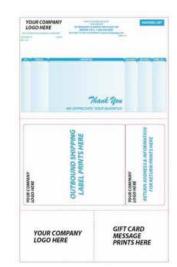

The convenience and simplicity of a custom-integrated label make it useful in a wide range of applications. These form labels can serve as:

- Integrated shipping labels
- Packing slips
- Barcode labels for tracking
- Invoices
- Customized labels with company logos
- Branded gift cards
- ... and more

### Designed to your specifications

As a custom label manufacturer, we design custom form labels to fit your particular software, company branding, desired copy, and adhesion requirements. Available in standard and custom sheet sizes as well as blank and preprinted, this custom solution can help improve your operations while amplifying your brand and improving the customer experience.