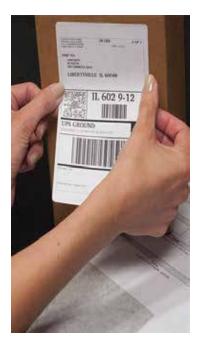

# Simplify your labeling process

Integrated form labels combine your shipping label and packing list into a single document. This means you no longer need to manually match the packing list and shipping label, resulting in more efficiency and fewer errors. This all-in-one shipping solution eliminates redundancies, reduces shipping supplies, streamlines your processes, and increases order accuracy. Simply print, label, and ship!

Simply put, integrated form labels enable you to streamline your process, eliminate errors and achieve much greater throughput. The adhesive is applied to the area of the paper where the label is printed; the non-adhesive portion is reserved for printing the packing list. After the forms are printed, just peel the shipping label, apply, and place the packing lists inside the package. Simply print, label, and ship!