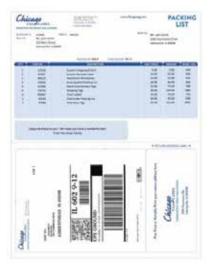

# Simplify your labeling process

Integrated form labels combine your shipping label and packing list into a single document. This means you no longer need to manually match the packing list and shipping label, resulting in more efficiency and fewer errors. This all-in-one shipping solution eliminates redundancies, reduces shipping supplies, streamlines your processes, and increases order accuracy. Simply print, label, and ship!

The convenience and simplicity of a custom-integrated label make it useful in a wide range of applications. These form labels can serve as:

- Integrated shipping labels
- Packing slips
- Barcode labels for tracking
- Invoices
- Customized labels with company logos
- Branded gift cards
- ... and more

Simply put, integrated form labels enable you to streamline your process, eliminate errors and achieve much greater throughput. The adhesive is applied to the area of the paper where the label is printed; the non-adhesive portion is reserved for printing the packing list. After the forms are printed, just peel the shipping label, apply, and place the packing lists inside the package. Simply print, label, and ship!