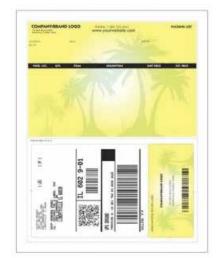

The convenience and simplicity of a custom-integrated label make it useful in a wide range of applications. These form labels can serve as:

- Integrated shipping labels
- Packing slips
- Barcode labels for tracking
- Invoices
- Customized labels with company logos
- Branded gift cards
- ... and more

### Designed to your specifications

As a custom label manufacturer, we design custom form labels to fit your particular software, company branding, desired copy, and adhesion requirements. Available in standard and custom sheet sizes as well as blank and preprinted, this custom solution can help improve your operations while amplifying your brand and improving the customer experience.