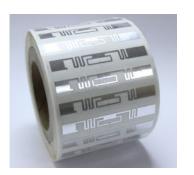

### What Are RFID Labels?

A typical RFID label contains a UHF RFID transponder (or inlay) embedded between the facestock and release liner. This inlay uses a tiny microchip with an antenna to store information and transmit it to specially designed RFID readers.

## Meet Your **RFID** Needs

With access to a huge array of inlays and face sheet materials, we can support almost any custom RFID label construction. If you need a particular chip and/or inlay, or would like to know if our labels are compatible with your existing specifications, please contact us, and we can advise.